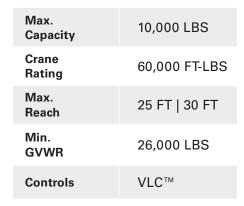

# **SPECIFICATIONS - 25 FT | 30 FT**

| Lifting Capacities:            | 10,000 lbs                                                                                  |
|--------------------------------|---------------------------------------------------------------------------------------------|
| Crane Rating:                  | 60,000 ft-lbs                                                                               |
| Mounting Space:                | 22" x 20 5/8"                                                                               |
| Stowed Height:                 | 36-7/8"                                                                                     |
| Rope Diameter:                 | 100 ft. of 3/8" (25')<br>125 ft. of 3/8" (30')                                              |
| Line pull speed:               | 67 ft/min @ 12 GPM (Single-line)<br>33 ft/min @ 12 GPM (Double)                             |
| Max. Single-line:              | 5,000 lbs                                                                                   |
| Max. Double-line:              | 10,000 lbs                                                                                  |
| Rotation:                      | 400°                                                                                        |
| Power Supply:<br>Requirements: | PTO & Pump Required<br>12 GPM @ 3000 psi                                                    |
| Hydraulic Req:                 | 40 gal reservoir                                                                            |
| Boom Elevation:                | -8° to + 75°                                                                                |
| Controls:                      | VLC™ (Venturo Logic Controls)<br>Standard Wireless Remote                                   |
| Boom Extension:                | <b>25 ft:</b> 12' - 18' - 25' Full Hydraulic <b>30 ft:</b> 13.5' - 21' - 30' Full Hydraulic |
| Weight:                        | <b>HT60KX-25</b> : 2300 lbs<br><b>HT60KX-30</b> : 2400 lbs                                  |
| Minimum Vehicle<br>Class:      | Class 6 (26000 lbs GVWR)                                                                    |
| Optional:                      | Engine Start/Stop & Throttle Controls                                                       |
|                                |                                                                                             |