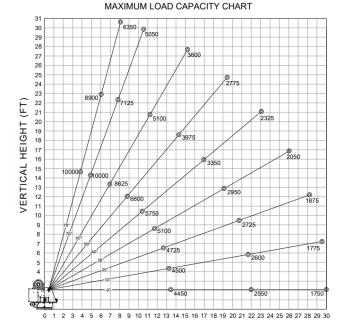

## **MAXIMUM LOAD CAPACITY**

MAXIMUM LOAD CAPACITY CHART

#### 25 ft

### @6100 23 22 21 20 19 18 17 16 15 14 Ø3925 10000 ø 13 12 10 -©<mark>212</mark> ©3050

1 2 3 4 5 6 7 8 9 10 11 12 13 14 15 16 17 18 19 20 21 22 23 24 25 26 HORIZONTAL REACH (FT)

©3000

#### 30 ft