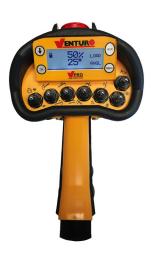

#### **Wireless Remote**

The wireless remote, pistol-grip controller is a standard feature as part of the  $VLC^{TM}$  system for ALL proportionally-controlled hydraulic Venturo service cranes.

The Venturo HT60KX with VLC™ controls features a maximum capacity of 10,000 lb. Venturo's new Electronic Crane Control Management System provides added safety and benefits for crane operators. Benefits include a standard, wireless, pistol-grip controller, overload protection which controls and prevents any type of overload, LCD Display Screen alerts, transmitter handle vibrations, green/yellow/red alert lights under boom, and corresponding lights on the receiver. The LCD display shows percentage of load, boom angle in degrees and percetage of total capacity during crane operation. The VLC™ system also provides vehicle stability and grade control.