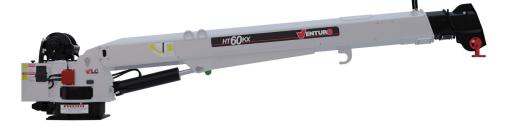

# VLC™ SYSTEM CONTROLS

# Multiple Safety and Capacity Alerts

Green/Yellow/Red alert light located on the underside of the boom.

#### **Overload/Stability Safety**

The VLC system controls and prevents any type of overload on the crane and also provides stability and grade control.

#### **Wireless Remote**

The wireless remote, pistol-grip controller is a standard feature as part of the  $VLC^{TM}$  system for ALL proportionally-controlled hydraulic Venturo service cranes.





The Venturo HT60KX with VLC™ controls features a maximum capacity of 10,000 lb. Venturo's new Electronic Crane Control Management System provides added safety and benefits for crane operators. Benefits include a standard, wireless, pistol-grip controller, overload protection which controls and prevents any type of overload, LCD Display Screen alerts, transmitter handle vibrations, green/yellow/red alert lights under boom, and corresponding lights on the receiver. The LCD display shows percentage of load, boom angle in degrees and percetage of total capacity during crane operation. The VLC™ system also provides vehicle stability and grade control.

#### **FEATURES**

#### AUTO ADJUST ANTI-TWO BLOCK

Innovative, rugged and compact anti-two block design automatically adjusts to boom angle.