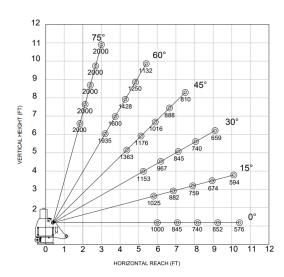

#### **SPECIFICATIONS**

Lifting Capacities: 2,000 lbs

Crane Rating: 6,000 ft-lbs

Stowed Height: 24-1/4"

**Rope Diameter:** 3/16" @ 50'

30 ft/min

17 1/4"

Line Pull Speed

Function

**Boom Extension:** Manual: 6′ - 10′

Weight: 380lbs

Minimum Vehicle Class:

Class 2 (8,000 lbs GVWR)

Optional: - Corded & Wireless

\*OSHA Certification Exempt

The ET6K service crane is a light-weight, cost-effective choice for a variety of industries and general service applications on any truck with a GVWR of 8,000 lbs or less. The ET6K features 2,000 lbs of maximum capacity and a 6,000 ft-lb crane rating.