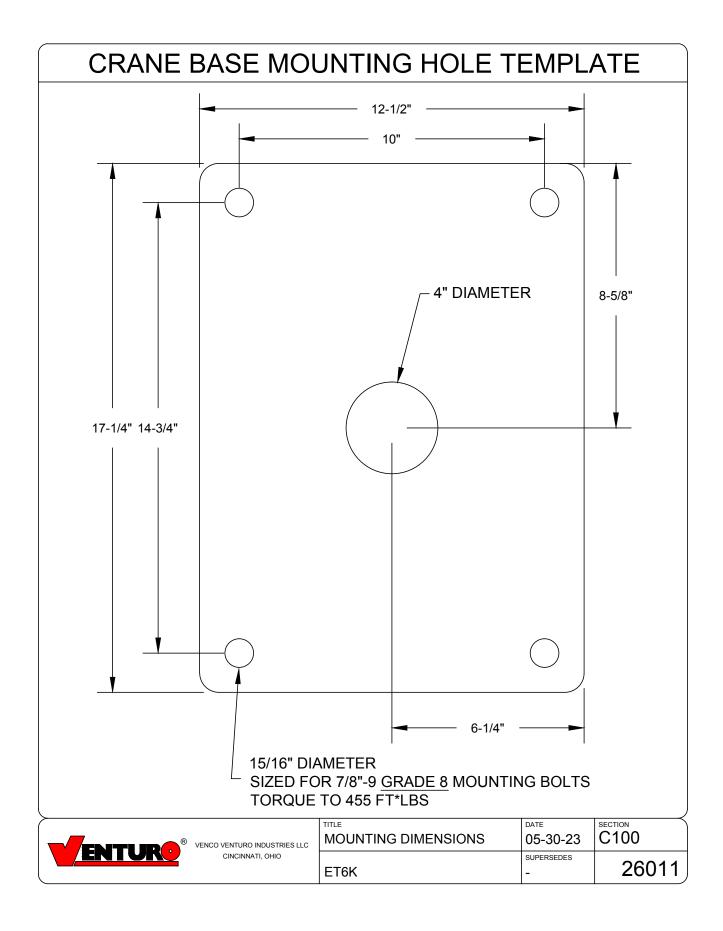

**Mounting Space:** 

(Single-line)
18 ft/min

(Double-line)

Max. Single-line: 1,000 lbs

Max. Double-line: 2,000 lbs

\_\_\_\_\_360°

Rotation: Continuous

Power Supply: Electric 12V